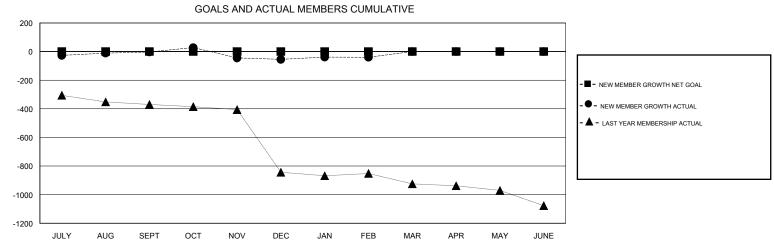

## District 321A3

Results as of: 2/28/2017

| DROPPED CLUBS: 7  DROPPED MEMBERS |            | 42 CLUBS OF 82 ADDED 1 OR MORE NEW MEMBERS | GENDER DISTRIBU<br>MALE<br>FEMALE | UTION<br>1,298 (80.52%)<br>314 (19.48%) |     |
|-----------------------------------|------------|--------------------------------------------|-----------------------------------|-----------------------------------------|-----|
| DECEASED                          | 1          | CLICK HERE FOR CUMULATIVE                  | TOTAL FAMILY UNIT MEMBERS         |                                         | 588 |
| CLUB CANCELLED OTHER              | 133<br>116 | MEMBERSHIP DATA                            | FAMILY MEMBERS PAYING HALF DUES   |                                         | 320 |
| TOTAL                             | 250        |                                            |                                   |                                         |     |