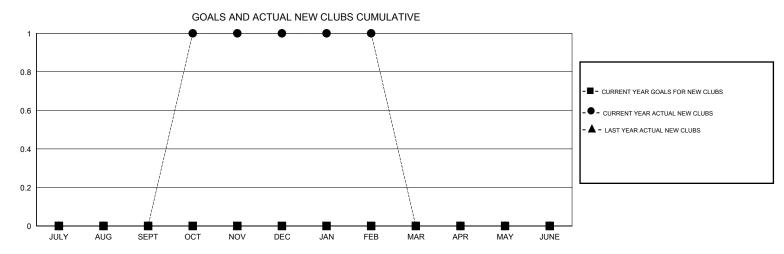

## District 321A3

Results as of: 2/28/2017

| DROPPED CLUBS: 7  DROPPED MEMBERS |            | 42 CLUBS OF 82 ADDED 1 OR MORE NEW MEMBERS | GENDER DISTRIBU<br>MALE<br>FEMALE | UTION<br>1,298 (80.52%)<br>314 (19.48%) |     |
|-----------------------------------|------------|--------------------------------------------|-----------------------------------|-----------------------------------------|-----|
| DECEASED                          | 1          | CLICK HERE FOR CUMULATIVE                  | TOTAL FAMILY UNIT MEMBERS         |                                         | 588 |
| CLUB CANCELLED OTHER              | 133<br>116 | MEMBERSHIP DATA                            | FAMILY MEMBERS PAYING HALF DUES   |                                         | 320 |
| TOTAL                             | 250        |                                            |                                   |                                         |     |