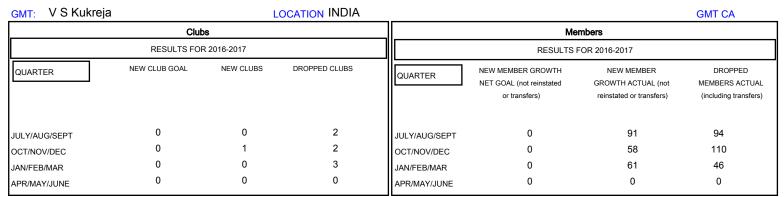

## District 321A3

Results as of: 2/28/2017

| DROPPED CLUBS: 7  DROPPED MEMBERS |            | 42 CLUBS OF 82 ADDED 1 OR MORE NEW MEMBERS | GENDER DISTRIBU<br>MALE<br>FEMALE | UTION<br>1,298 (80.52%)<br>314 (19.48%) |     |
|-----------------------------------|------------|--------------------------------------------|-----------------------------------|-----------------------------------------|-----|
| DECEASED                          | 1          | CLICK HERE FOR CUMULATIVE                  | TOTAL FAMILY UNIT MEMBERS         |                                         | 588 |
| CLUB CANCELLED OTHER              | 133<br>116 | MEMBERSHIP DATA                            | FAMILY MEMBERS PAYING HALF DUES   |                                         | 320 |
| TOTAL                             | 250        |                                            |                                   |                                         |     |